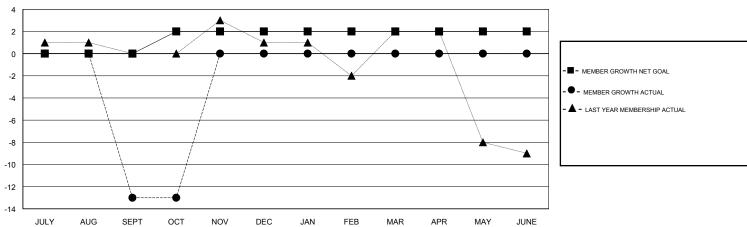

## GOALS AND ACTUAL MEMBERS CUMULATIVE

| DROPPED CLUBS: 1  DROPPED MEMBERS |    | 2 CLUBS OF 21 ADDED 1 OR MORE<br>NEW MEMBERS | GENDER DISTRIBUTION  MALE 106 (51.71%)  FEMALE 99 (48.29%)  Women Percentage Fiscal Year Goal: 43% |    |  |
|-----------------------------------|----|----------------------------------------------|----------------------------------------------------------------------------------------------------|----|--|
| DECEASED                          | 0  | CLICK HERE FOR CUMULATIVE                    | TOTAL FAMILY UNIT MEMBERS                                                                          |    |  |
| CLUB CANCELLED                    | 0  | MEMBERSHIP DATA                              |                                                                                                    | 40 |  |
| OTHER                             | 15 |                                              | FAMILY MEMBERS PAYING HALF  DUES                                                                   | 10 |  |
| TOTAL                             | 15 |                                              |                                                                                                    |    |  |